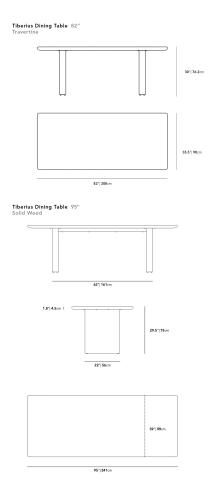

## Details

- Available in two sizes 82• (white travertine) and 95• (grey oak)
- Available white travertine and grey oak
- Grey oak option made with 100% solid wood
- White travertine is unsealed and finished with oil (natural markings and spots may vary)
- Rounded edge
- Includes foot protectors for the legs
- This product will be shipped in a wooden crate, tools are recommended for unboxing
- Assembly required

## Dimensions

94.9 in x 38.9 in x 29.5 in (Width x Depth x Height) All measurements are approximations.

Assembly Instructions Download