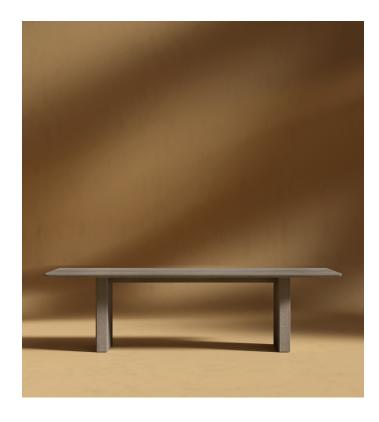

## **Tiberius Table**

Indulge in the exquisite elegance of the Tiberius Dining Table. Borrowing elements from Roman architecture, the grand, monumental silhouette of the Tiberius is meticulously crafted to evoke a sense of timeless elegance. This statement piece is available in two distinct finishes, each with its own unique allure. Choose the sophisticated white travertine in a refined 82" size, or opt for the grandeur of the 95" grey oak, crafted from 100% solid wood. Both sizes offer a striking dining experience and serve as stunning centerpieces for any dining space.