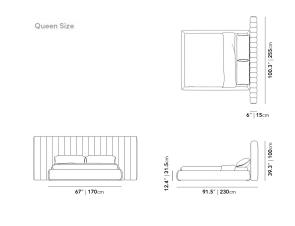

## Dimensions

100.3 in x 91.5 in x 39.3 in (Width x Depth x Height) All measurements are approximations.

Assembly Instructions