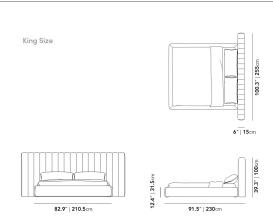

## Dimensions

100.3 in x 91.5 in x 39.3 in (Width x Depth x Height) All measurements are approximations.

Assembly Instructions