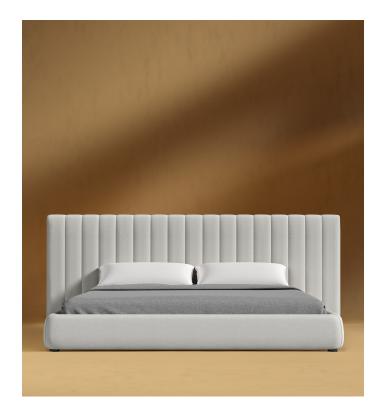

## Berlin Bed

Open your senses to the enticing, contemporary shape of the Berlin Bed. Punctuated by the smooth channel detailing and sumptuous, sustainable upholstery, the Berlin embodies an atmosphere of modern luxury. Pair with the Berlin Bench for the ultimate space for relaxing.

## Details

- Larch wood and rubberwood headboard
- California Phase 2 Compliant MDF Standard quality framing is secured with strong metal brackets European flexible slat system included Upholstered in durable modern fabric

- Channel tufted headboard
- Headboard can be mounted to the wall for security, using walnut-stained wall cleats. Please note, white glove delivery does not include installation of wall mounts using french cleats.
- Includes 4 white foot protectors for headboard
- Full frame wrapped in triple layer multi-density foam cushioning
- Approximately 3-inch mattress inset
- Assembly required