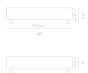

### Additional Dimensions

60 in x 40 in x 9.4 in - (Matte Black - Liza Coffee Table Base Options, 40" x 60" | 102 x 152cm Size, Viola Marble Surfaces)

- 60 in x 40 in x 9.4 in (Matte Black Liza Coffee Table Base Options, 40" x 60" | 102 x 152cm Size, White Travertine Surfaces)
- 60 in x 40 in x 9.4 in (Matte Black Liza Coffee Table Base Options, 40" x 60" | 102 x 152cm Size, Silver Travertine Surfaces)