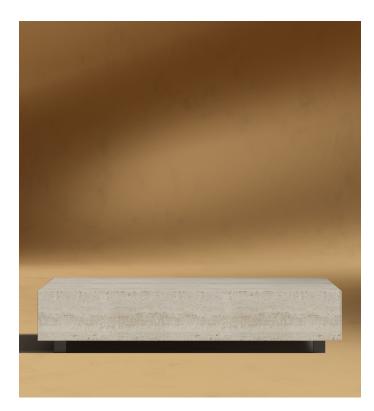

# Liza Coffee Table - Marble (Black Label)

It's the quiet luxury of filling the home with beautifully crafted pieces. With the clean, architectural design the Liza Coffee Table creates a story of refined opulence only the exclusive few may experience.

#### Details

- Travertine is unsealed and finished with oil
- Viola marble is polished and finished with natural wax
- Matte black metal legs
- Available in two sizes
- Includes foot pads
- Light assembly required

#### Dimensions

40 in x 40 in x 9.4 in (Width x Depth x Height)