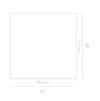

d and finished with natural wax
- Matte black metal legs
- Available in two sizes
- Includes foot pads
- Light assembly required

• This product will be shipped in a wooden crate, tools are recommended for unboxing

Natural markings and spots may vary

#### Dimensions

40 in x 40 in x 9.4 in (Width x Depth x Height)

### Additional Dimensions

60 in x 40 in x 9.4 in - (Matte Black - Liza Coffee Table Base Options, 40" x 60" | 102 x 152cm Size, Viola Marble Surfaces)

- 60 in x 40 in x 9.4 in (Matte Black Liza Coffee Table Base Options, 40" x 60" | 102 x 152cm Size, White Travertine Surfaces)
- 60 in x 40 in x 9.4 in (Matte Black Liza Coffee Table Base Options, 40" x 60" | 102 x 152cm Size, Silver Travertine Surfaces)

All measurements are approximations.

Assembly Instructions Download





Liza Coffee Table Indoor - 60x40







roveconcepts.com • 225-34 West 7th Ave, Vancouver, BC, Canada V5Y 1L6 • 1.800.705.6217