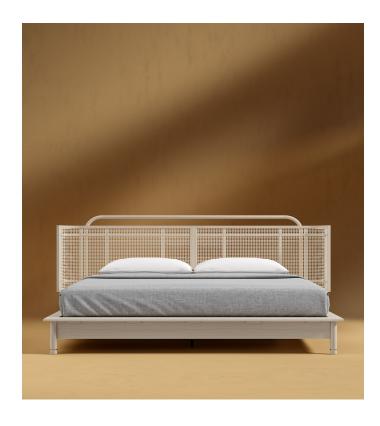

## Wishbone Bed

Delight in the sophisticated warmth of the Wishbone Bed. Subtle yet elegant, the natural wood and cane detailing unites with the contemporary curves of this modern bed frame to create a timeless balance in any bedroom.

## Details

- · White oak veneer
- California Phase 2 Compliant MDF
- Rattan headboard detailing
- Natural cane
- Support bar for headboard
- Standard quality framing is secured with strong metal brackets
- European flexible slat system included
- Brass ring foot detailing
- Approximately 2.2-inch mattress inset
- Assembly required