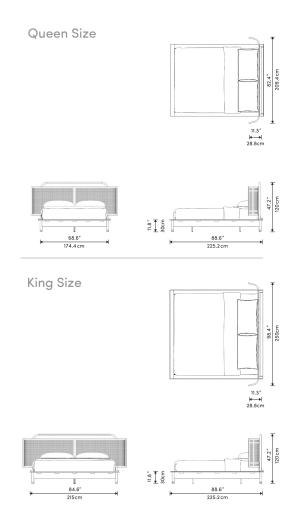

## Dimensions

82.4 in x 88.6 in x 47.2 in (Width x Depth x Height) All measurements are approximations.

Assembly Instructions Download