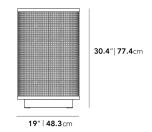

## Dimensions

62 in x 19 in x 30.4 in (Width x Depth x Height) All measurements are approximations.

Assembly Instructions Download