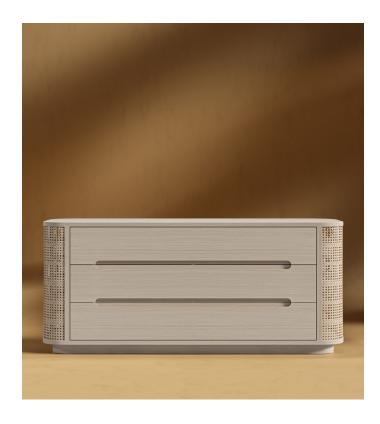

## Wishbone Dresser

Delight in the sophisticated warmth of the Wishbone Dresser. Subtle yet elegant, the natural wood and cane detailing unites with the contemporary curves of this modern dresser to create a timeless balance in any bedroom.

## Details

- White oak veneer
- White oak veneer California Phase 2 Compliant MDF Curved natural cane web detailing Soft-close engineered drawers Finger pull handle