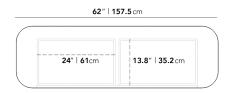

## Dimensions

62 in x 19 in x 30.4 in (Width x Depth x Height) All measurements are approximations.

Assembly Instructions Download