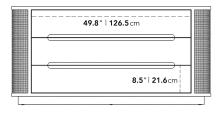

## Dimensions

62 in x 19 in x 30.4 in (Width x Depth x Height) All measurements are approximations.

Assembly Instructions Download