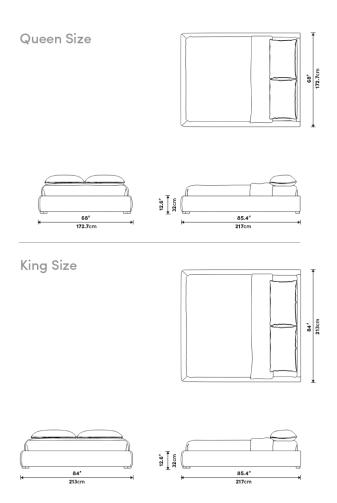

## Dimensions

68 in x 85.4 in x 12.6 in (Width x Depth x Height)

**Additional Dimensions** 84 in x 85.4 in x 12.6 in - (King Bed Size, Alesund Modern Felt)

All measurements are approximations.

Assembly Instructions Download