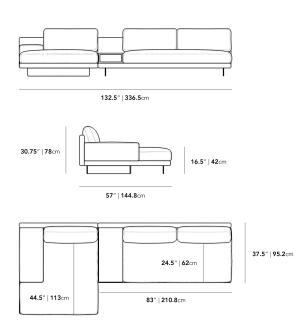

## Dimensions

132.5 in x 57 in x 30.75 in (Width x Depth x Height) All measurements are approximations.

Assembly Instructions Download