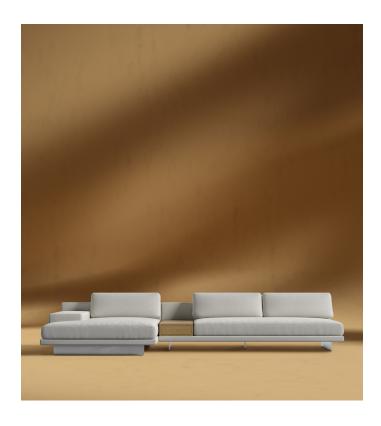

## Dresden Sectional Sofa w/ Ash Veneer Side Table

Compelling in its simple yet cutting edge style, the Dresden modular collection is a bold take on contemporary design. The sleek, low profile frame is met with grand cloud-like seat cushions to create the statement making structure. The Dresden also balances the expansive seating with an interchangeable side table insert that is offered in ash, walnut, white lacquer, and marble finishes. Grounded on cast stainless steel legs with an elegant brushed finish, this piece's thoughtful composition demonstrates an exceptional opportunity for modern luxury in your home.