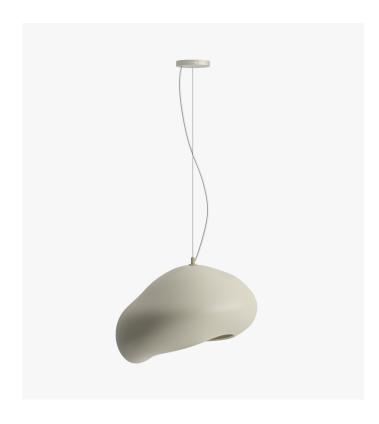

## Organa Pendant

Emulate the organic and serene feel of the Organa Pendant. Like a pebble shimmering in the water, the Organa captivates with its unusual shape and natural tones reflected in nature.

## Details

- Available in matte alabaster or matte black ceramic E12 socket; fits an E12bulb with a maximum of 5.9" in diameter Textile cord in alabaster or black
- 5-inch adjustable cord
- Hardwire cap in alabaster or black metal finish
- Hardwired fixture; professional installation recommended
- cETL certified
- Assembly Instructions here.