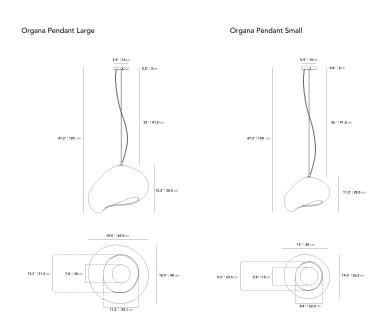

## Dimensions

15 in x 14.3 in x 47.2 in (Width x Depth x Height)

**Additional Dimensions** 19.5 in x 18.9 in x 47.2 in - (Large Size, Matte Alabaster Finishes)

All measurements are approximations.

Assembly Instructions