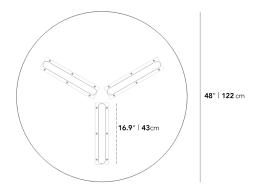

## Dimensions

48 in x 48 in x 29.5 in (Width x Depth x Height) All measurements are approximations.

Assembly Instructions Download