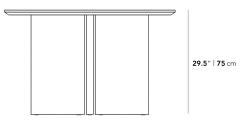

## Dimensions

48 in x 48 in x 29.5 in (Width x Depth x Height) All measurements are approximations.

Assembly Instructions Download