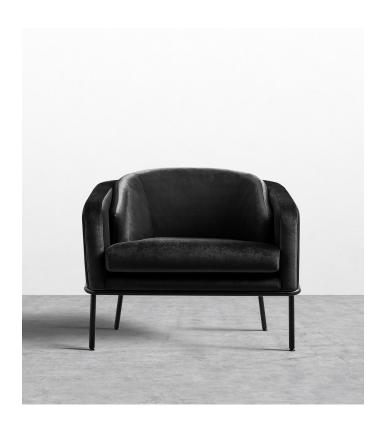

## Angelo Lounge Chair - Clearance

The timeless silhouette of the Angelo Lounge Chair exudes luxury within any home. Sleek black steel legs wrap around a robust and accommodating seat complementing our premium filled backrest. Angelo's chic ambiance creates an indulgent lounging experience, adding to your home's overall aesthetic. Bring Italian inspired design home with this modern piece available in your choice of premium upholstery.

## Details

- Solid powder coated metal legs High density foam seat
- Floor protective glides
- Solid powder coated black metal legs or brass metal legs
- Light assembly required