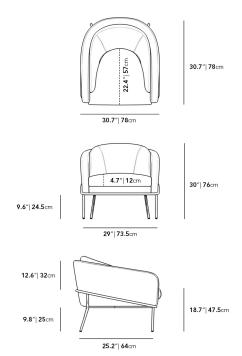

## Dimensions

30.9 in x 31.5 in x 30.7 in (Width x Depth x Height) All measurements are approximations.

Assembly Instructions Download