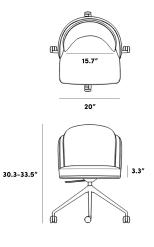

20 in x 20.1 in x 33.5 in (Width x Depth x Height) All measurements are approximations.

Assembly Instructions Download