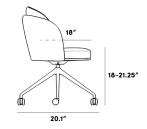

20 in x 20.1 in x 33.5 in (Width x Depth x Height) All measurements are approximations.

Assembly Instructions Download