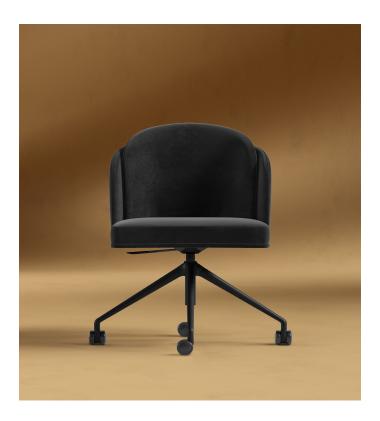

## Angelo Office Chair - Clearance

The timeless silhouette of the Angelo Office Chair exudes luxury within any office setting. The sleek black metal base complements the robust and accommodating seat featuring our premium filled backrest. Angelo's chic ambiance creates an indulgent work experience, adding to your space's overall aesthetic. Bring Italian inspired design to your office space with this modern piece available in your choice of premium upholstery.