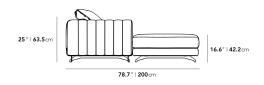

## Dimensions

118.1 in x 78.7 in x 25 in (Width x Depth x Height) Seat Height: 16.6 in All measurements are approximations.

Assembly Instructions Download