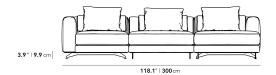

## Dimensions

118.1 in x 78.7 in x 25 in (Width x Depth x Height) Seat Height: 16.6 in All measurements are approximations.

Assembly Instructions Download