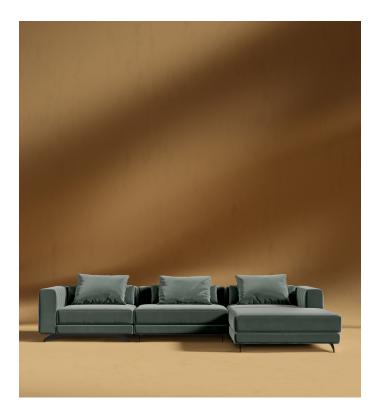

## **Berlin Sectional Sofa**

Open your senses to the enticing shape of the Berlin Sectional Sofa. Punctuated by the smooth channel detailing and sumptuous upholstery, the Berlin embodies an atmosphere of modern luxury. Enjoy our preset configuration or customize your own design by purchasing pieces separately.

## Dimensions

118.1 in x 78.7 in x 25 in (Width x Depth x Height) Seat Height: 16.6 in All measurements are approximations.

Assembly Instructions Download