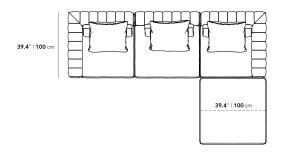

## Dimensions

118.1 in x 78.7 in x 25 in (Width x Depth x Height) Seat Height: 16.6 in All measurements are approximations.

Assembly Instructions Download