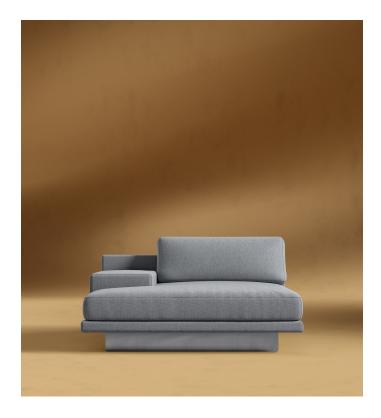

## Dresden Left Chaise with Armrest

Compelling in its simple yet cutting edge style, the Dresden modular collection is a bold take on contemporary design. The sleek, low profile frame is met with grand cloud-like seat cushions to create the statement making structure. The Dresden also balances the expansive seating with an interchangeable side table insert that is offered in walnut, natural, and white lacquer finishes. Grounded on cast stainless steel legs with an elegant brushed finish, this piece's thoughtful composition demonstrates an exceptional opportunity for modern luxury in your home.

## Details

Kiln-dried hardwood frame with doweled joints and reinforced corner blocks

- Soft-padded frame made with polyurethane foam wrapped in polyester fiber
- 8 gauge sinuous spring construction
- 3 layer high-density foam cushioning topped with premium 100% goose feathers
- Low profile solid stainless steel legs
- Armrest can be removed
- Available as preset or custom modular configurations
- Medium Feel (Learn more about our sofa firmness here.)
- Legs require light assembly
- To join the modular pieces together please use the connector pieces that are included