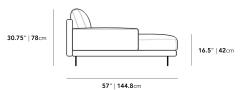

## Dimensions

57.1 in x 49.6 in x 24.17 in (Width x Depth x Height) Seat Height: 16.5 in Seat Depth: 44.5 in All measurements are approximations.

Assembly Instructions Download