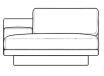

## Dimensions

57.1 in x 49.6 in x 24.17 in (Width x Depth x Height) Seat Height: 16.5 in Seat Depth: 44.5 in All measurements are approximations.

Assembly Instructions Download