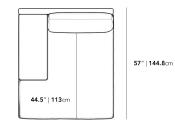

## Dimensions

57.1 in x 49.6 in x 24.17 in (Width x Depth x Height) Seat Height: 16.5 in Seat Depth: 44.5 in All measurements are approximations.

Assembly Instructions Download