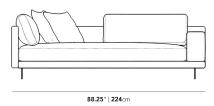

## Dimensions

88.25 in x 37.5 in x 30.75 in (Width x Depth x Height) All measurements are approximations.

Assembly Instructions
Download