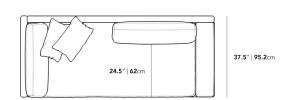

## Dimensions

88.25 in x 37.5 in x 30.75 in (Width x Depth x Height) All measurements are approximations.

Assembly Instructions
Download