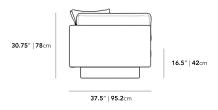

## Dimensions

88.25 in x 37.5 in x 30.75 in (Width x Depth x Height) All measurements are approximations.

Assembly Instructions
Download