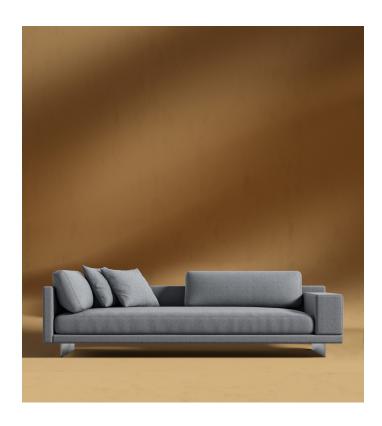

## Dresden Right Arm Sofa

Compelling in its simple yet cutting edge style, the Dresden modular collection is a bold take on contemporary design. The sleek, low profile frame is met with grand cloud-like seat cushions to create the statement making structure. The Dresden also balances the expansive seating with an interchangeable side table insert that is offered in walnut, natural, and white lacquer finishes. Grounded on cast stainless steel legs with an elegant brushed finish, this piece's thoughtful composition demonstrates an exceptional opportunity for modern luxury in your home.

## Dimensions

88.25 in x 37.5 in x 30.75 in (Width x Depth x Height) All measurements are approximations.

Assembly Instructions
Download