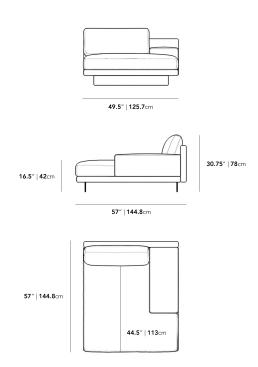

## Dimensions

57.1 in x 49.6 in x 24.17 in (Width x Depth x Height) Seat Height: 16.5 in Seat Depth: 44.5 in

All measurements are approximations.

Assembly Instructions Download