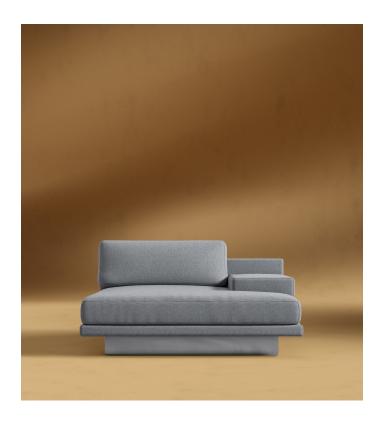

## Dresden Right Chaise with Armrest

Compelling in its simple yet cutting edge style, the Dresden modular collection is a bold take on contemporary design. The sleek, low profile frame is met with grand cloud-like seat cushions to create the statement making structure. The Dresden also balances the expansive seating with an interchangeable side table insert that is offered in walnut, natural, and white lacquer finishes. Grounded on cast stainless steel legs with an elegant brushed finish, this piece's thoughtful composition demonstrates an exceptional opportunity for modern luxury in your home.