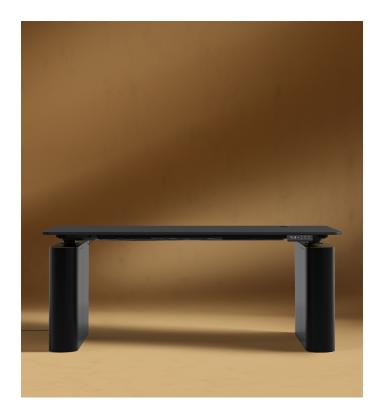

## Eryk Standing Desk

Elevating any office space with its brass detailing and smooth curves, the luxurious Eryk Standing Desk adds a sense of luxury to any office setting. This premium standing desk boasts high-end, electrically adjustable height functionality, providing you with the flexibility to switch between sitting and standing positions whenever you desire seamlessly.

## Details

- Black oak veneer tabletop
- Black Metal electric standing desk component
- Black lacquer wooden base with antique brushed brass accent
- Connecting cable to the motor at 1.1m long
- Cable plug to the outlet at 2.5m long