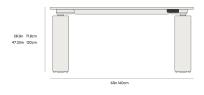

Minimum height - 28.3in (71.8cm)

Maximum height - 47.25in (120cm)

- Adjustable shelves & push-close door hinge on the wooden legs for storage
- The wood base can also be purchased separately here
- Assembly required
- This product will be shipped in a wooden crate, tools are recommended for unboxing

## Dimensions

63 in x 31.5 in x 28.3 in (Width x Depth x Height) All measurements are approximations.

Assembly Instructions Download