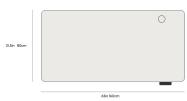

## Dimensions

63 in x 31.5 in x 28.3 in (Width x Depth x Height) All measurements are approximations.

Assembly Instructions Download