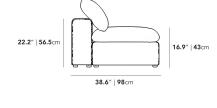

## Dimensions

29.5 in x 38.6 in x 22.2 in (Width x Depth x Height) Seat Height: 16.9 in Seat Depth: 23.6 in All measurements are approximations.

Assembly Instructions Download