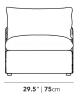

## Dimensions

29.5 in x 38.6 in x 22.2 in (Width x Depth x Height) Seat Height: 16.9 in Seat Depth: 23.6 in All measurements are approximations.

Assembly Instructions Download