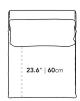

## Dimensions

29.5 in x 38.6 in x 22.2 in (Width x Depth x Height) Seat Height: 16.9 in Seat Depth: 23.6 in All measurements are approximations.

Assembly Instructions Download