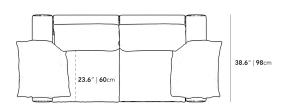

## Dimensions

77 in x 38.6 in x 22.2 in (Width x Depth x Height) Seat Height: 16.9 in Seat Depth: 23.6 in All measurements are approximations.

Assembly Instructions Download