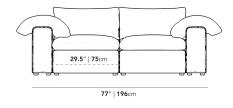

## Dimensions

77 in x 38.6 in x 22.2 in (Width x Depth x Height) Seat Height: 16.9 in Seat Depth: 23.6 in All measurements are approximations.

Assembly Instructions Download