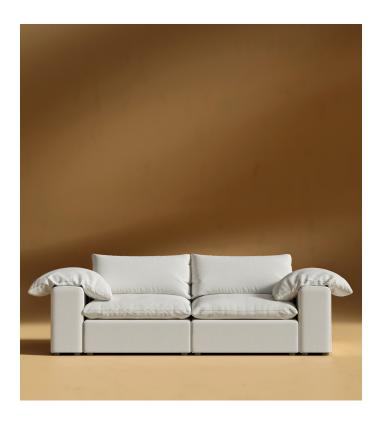

## Nuvo Sofa

Drift into an oasis of lavish comfort with the Nuvo Sofa. Where comfort intertwines seamlessly with contemporary design, the Nuvo entices with its irresistible plush cushioning that whispers opulence in every corner. This modular collection, versatile and customizable, effortlessly adapts to spaces big or small, ensuring a perfect fit for every space.

## Details

- Wrapped in 2-layers of foam and topped with feather cotton Soft Feel (Learn more about our sofa firmness here.)
- Includes: 2 armrest pieces, 2 backrest pieces, and 2 ottomans
- Fully removable pillow covers allow for easy cleaning
- Round, low-profile legs
- To join the modular pieces together please use the connector pieces that are included
- Infinite configurations for adaptable home sizes
- Assembly is required