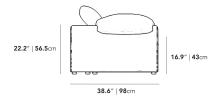

## Dimensions

106.7 in x 38.6 in x 22.2 in (Width x Depth x Height) Seat Height: 16.9 in Seat Depth: 23.6 in All measurements are approximations.

Assembly Instructions Download