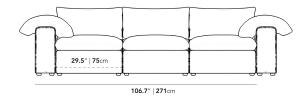

## Dimensions

106.7 in x 38.6 in x 22.2 in (Width x Depth x Height) Seat Height: 16.9 in Seat Depth: 23.6 in All measurements are approximations.

Assembly Instructions Download