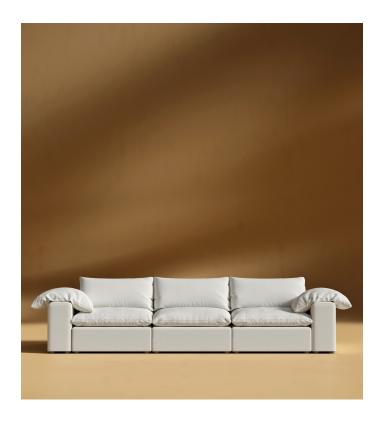

## Nuvo 3-Seater Sofa

Drift into an oasis of lavish comfort with the Nuvo 3-Seater Sofa. Where comfort intertwines seamlessly with contemporary design, the Nuvo entices with its irresistible plush cushioning that whispers opulence in every corner. This modular collection, versatile and customizable, effortlessly adapts to spaces big or small, ensuring a perfect fit for every space.

## Details

- Wrapped in 2-layers of foam and topped with feather cotton Soft Feel (Learn more about our sofa firmness here.)
- Includes: 2 armrest pieces, 3 backrest pieces, and 3 ottomans
- Fully removable pillow covers allow for easy cleaning
- Round, low-profile legs
- To join the modular pieces together please use the connector pieces that are included
- Infinite configurations for adaptable home sizes
- Assembly is required