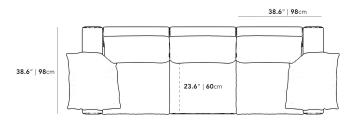

## Dimensions

106.7 in x 38.6 in x 22.2 in (Width x Depth x Height) Seat Height: 16.9 in Seat Depth: 23.6 in All measurements are approximations.

Assembly Instructions Download