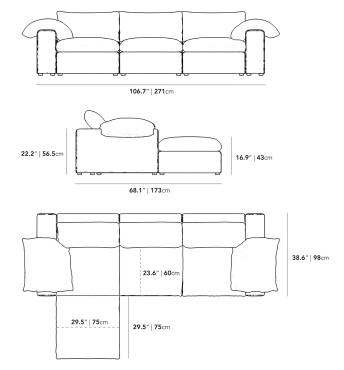

## Dimensions

106.7 in x 68.1 in x 22.2 in (Width x Depth x Height) Seat Height: 16.9 in Seat Depth: 23.6 in All measurements are approximations.

Assembly Instructions Download