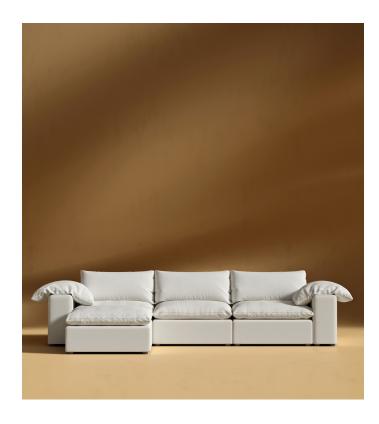

## **Nuvo Sectional Sofa**

Drift into an oasis of lavish comfort with the Nuvo Sectional Sofa. Where comfort intertwines seamlessly with contemporary design, the Nuvo entices with its irresistible plush cushioning that whispers opulence in every corner. This modular collection, versatile and customizable, effortlessly adapts to spaces big or small, ensuring a perfect fit for every space.

## Details

- Wrapped in 2-layers of foam and topped with feather cotton Soft Feel (Learn more about our sofa firmness here.)
- Includes: 2 armrest pieces, 3 backrest pieces, and 4 ottomans
- Fully removable pillow covers allow for easy cleaning
- Round, low-profile legs
- To join the modular pieces together please use the connector pieces that are included
- Infinite configurations for adaptable home sizes
- Assembly is required