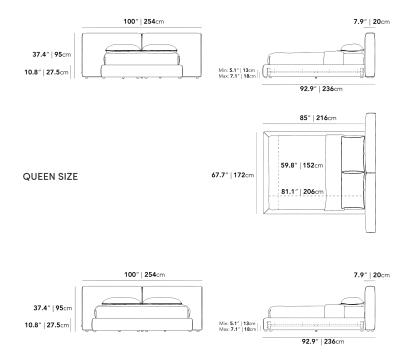

## Dimensions

100 in x 92.9 in x 37.4 in (Width x Depth x Height) All measurements are approximations.

Assembly Instructions Download

KING SIZE