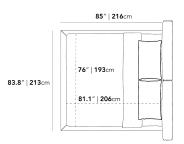

## Dimensions

100 in x 92.9 in x 37.4 in (Width x Depth x Height) All measurements are approximations.

Assembly Instructions Download

KING SIZE