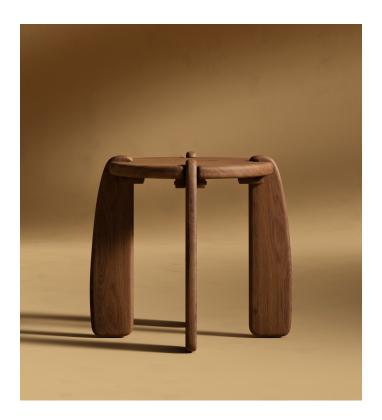

## Dimensions

22 in x 22 in x 22.8 in (Width x Depth x Height) All measurements are approximations.

Assembly Instructions Download

22.1" | 56.1cm