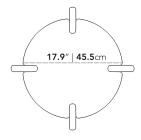

## Dimensions

22 in x 22 in x 22.8 in (Width x Depth x Height) All measurements are approximations.

Assembly Instructions Download

22.1" | 56.1cm