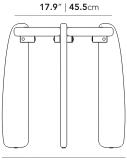

## Dimensions

22 in x 22 in x 22.8 in (Width x Depth x Height) All measurements are approximations.

Assembly Instructions Download

22.1" | 56.1cm