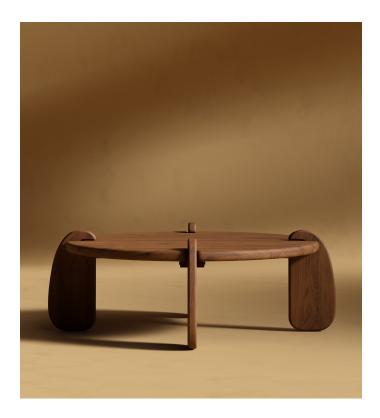

## **Orb Coffee Table**

Created for admirers of organic minimalism, the Orb Coffee Table captures the essence of Japandi design, inviting you on a journey of tranquility with its sculptural silhouette and understated charm.

## Details

- Acacia wood with oil-stained treatment Suitable for indoor or outdoor use .
- .
- .
- Black hardware Adjustable glides included Assembly is required .
- .