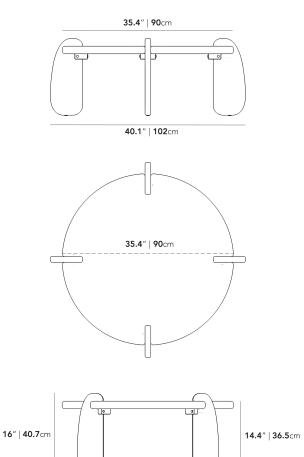

## Dimensions

40 in x 40 in x 16 in (Width x Depth x Height) All measurements are approximations.

Assembly Instructions Download