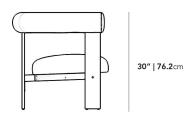

## Dimensions

34.1 in x 28.5 in x 30 in (Width x Depth x Height) Seat Height: 16.9 in Seat Depth: 22.5 in All measurements are approximations.

Assembly Instructions Download

34.1" | 86.5cm