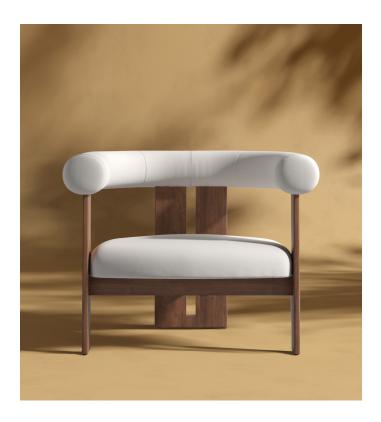

## Tola Outdoor Lounge Chair

The Tola Lounge Chair infuses any outdoor space with a sophisticated elegance, radiating a delightful harmony. With its plush, curved silhouette complemented by rich wood tones, the Tola effortlessly stands out in any outdoor living space.

## Details

- Acacia wood with oil-stained treatment
- Fast dry foam
- Water-resistant fabric
- The backrest has softer firmness than the seat cushion
- Assembly is required