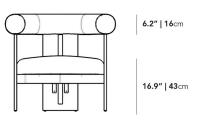

## Dimensions

34.1 in x 28.5 in x 30 in (Width x Depth x Height) Seat Height: 16.9 in Seat Depth: 22.5 in All measurements are approximations.

Assembly Instructions Download

34.1" | 86.5cm