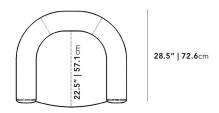

## Dimensions

34.1 in x 28.5 in x 30 in (Width x Depth x Height) Seat Height: 16.9 in Seat Depth: 22.5 in All measurements are approximations.

Assembly Instructions Download

34.1" | 86.5cm