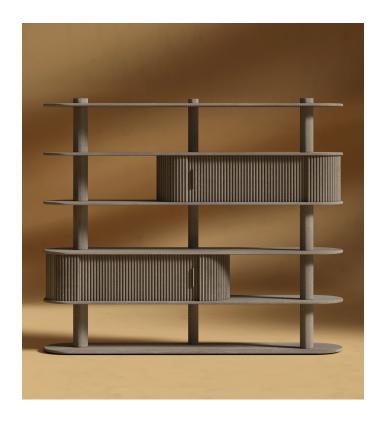

## Noelle Bookshelf

Introducing the Noelle Bookshelf, where elegance meets functionality in a seamless blend of modern design. The pillar shelf design offers a striking architectural element, while the tambour door cabinets add a touch of vintage sophistication. With two sliding door compartments, the Noelle Bookshelf effortlessly conceals and reveals your treasures, making it a timeless piece that elevates any space.

## Details

- Available in washed grey oak veneer
- Two sliding door compartments
- Storage offered
- Unique design Easy to assemble
- This product will be shipped in a wooden crate, tools are recommended for unboxing