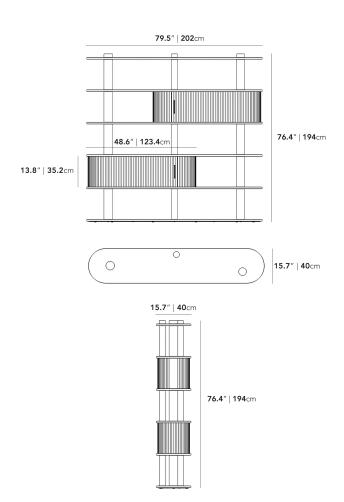

## Dimensions

79.5 in x 15.7 in x 76.4 in (Width x Depth x Height) All measurements are approximations.

Assembly Instructions Download