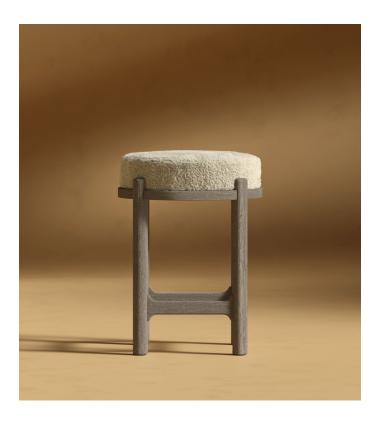

## Lana Counter Stool

The Lana Counter Stool exudes soft elegance with its sculptural design, seamlessly blending organic textures with modern sophistication. Adorned in plush shearling fabric, this stool enhances any kitchen or dining area with its rustic yet contemporary appeal. The smooth veneer frame complements the graceful curves of the seat, offering a welcoming blend of comfort and style.

## Details

- Almond with Grey Oak Veneer frame or Fawn with Ebony frame High-density foam cushion
- Floor protective glides included .
- . Assembly required