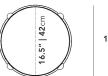

## Dimensions

17.3 in x 17.3 in x 26.4 in (Width x Depth x Height) All measurements are approximations.

Assembly Instructions Download

4.3" | 11cm

17.3" | 44cm

17.3" | 44cm