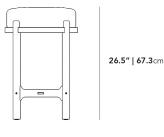

## Dimensions

17.3 in x 17.3 in x 26.4 in (Width x Depth x Height) All measurements are approximations.

Assembly Instructions Download

4.3" | 11cm

17.3" | 44cm

17.3" | 44cm