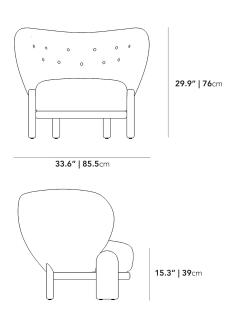

## Dimensions

33.6 in x 29.1 in x 29.9 in (Width x Depth x Height) Seat Height: 15.3 in Seat Depth: 19.7 in All measurements are approximations.

Assembly Instructions Download