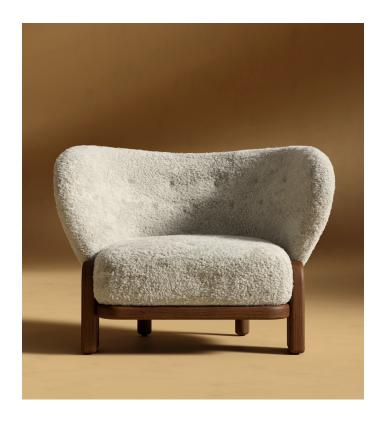

## Pallas Lounge Chair

The Pallas Lounge Chair invites you to relax in a cocoon of comfort, with its softly curved wings and rounded seat. Wrapped in sumptuous faux shearling, it artfully combines plush texture with a sense of inviting warmth. Meticulous craftsmanship is evident in every detail, from the subtle stitching and tufting to the elegantly rounded leg corners, enhancing its inviting, cozy appeal.

## Details

- Faux Shearling material in Almond and Fawn
- Ergonomic design
- Upholstered base
- Walnut wood
- Floor protective glides
- Assembly is required