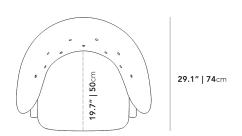

## Dimensions

33.6 in x 29.1 in x 29.9 in (Width x Depth x Height) Seat Height: 15.3 in Seat Depth: 19.7 in All measurements are approximations.

Assembly Instructions Download